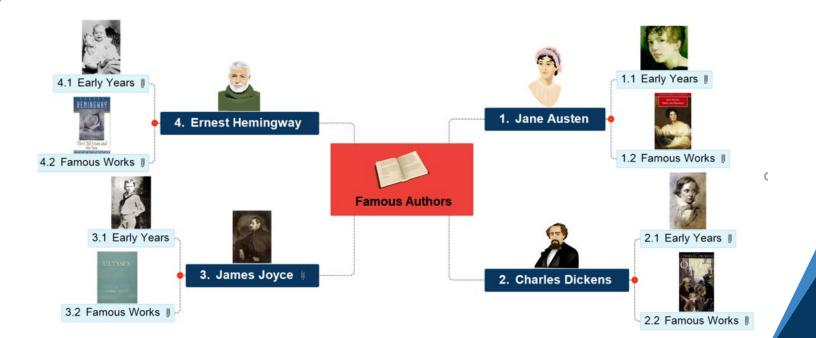

# Mind Mapping

Presented by: Brandon Conrad



## What is a mind map?





## **Benefits of Mind Mapping**



- Increased productivity
- Better communication
- Enhanced recall and memory
- Easier method of organization

## **Utilizing Mind Maps**

- Essay Writing
- Planning
- Problem solving
- Note taking

- Brainstorming
- Time management
- E-Notebook



### **Random Numbers without Structure**



#### **Random Numbers with Structure**



## **Mind Mapped Vacation**





## **Outlined Vacation**

| ا 🔝 | Û | Branch Name                 |
|-----|---|-----------------------------|
| 2   | Т | Summer Holiday              |
|     |   | □ 1. USA                    |
|     |   | 1.1 Who                     |
|     |   | E 1.2 Where                 |
|     |   | 1.2.1 New York              |
|     |   | □ 1.3 What                  |
|     |   | 1.3.1 Statue of Libe