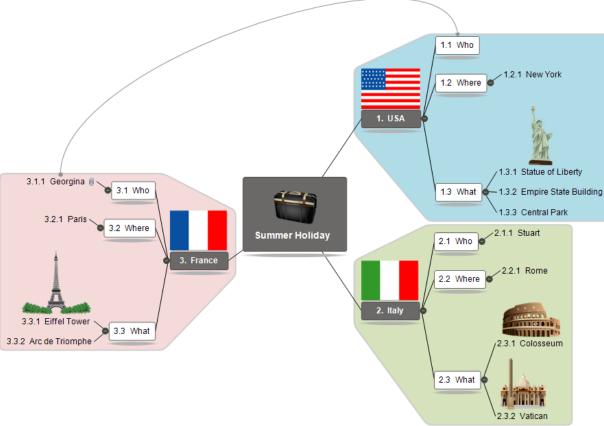

## **Mind Mapped Vacation**

## **Outlined Vacation**

| ا 🔝 | Û | Branch Name                 |
|-----|---|-----------------------------|
| 2   | Т | Summer Holiday              |
|     |   | □ 1. USA                    |
|     |   | 1.1 Who                     |
|     |   | E 1.2 Where                 |
|     |   | 1.2.1 New York              |
|     |   | □ 1.3 What                  |
|     |   | 1.3.1 Statue of Liberty     |
|     |   | 1.3.2 Empire State Building |
|     |   | 1.3.3 Central Park          |
|     |   | 🗆 2. Italy                  |
|     |   | E 2.1 Who                   |
|     |   | 2.1.1 Stuart                |
|     |   | E 2.2 Where                 |
|     |   | 2.2.1 Rome                  |
|     |   | E 2.3 What                  |
| 2   |   | 2.3.1 Colosseum             |
|     |   | 2.3.2 Vatican               |
| 2   |   | □ 3. France                 |
|     |   | 🖽 3.1 Who                   |
| l   | Ű | 3.1.1 Georgina              |
|     |   | □ 3.2 Where                 |
|     |   | 3.2.1 Paris                 |
|     |   | ⊟ 3.3 What                  |
| 2   |   | 3.3.1 Eiffel Tower          |
|     |   | 3.3.2 Arc de Triomphe       |